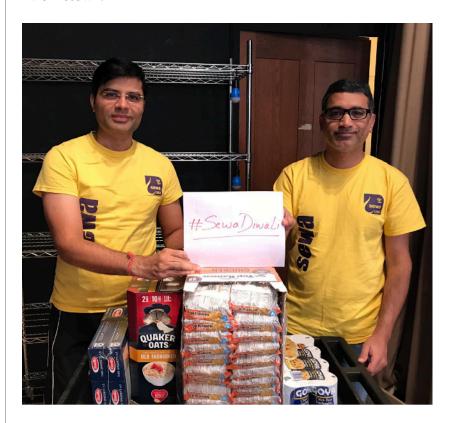

# Soup Kitchen Donation

Morristown, Oct 2018

North Jersey Volunteers have collected Monthly donations and dropped off their collection at the adopted Soup Kitchen in Morristown.

This donation is also being done under #SewaDiwali