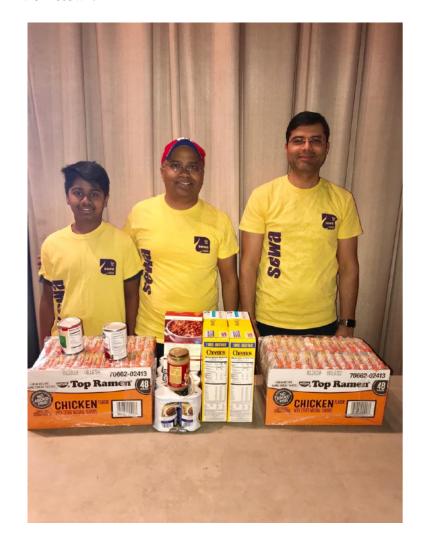

# Serv Local Community: Winter Clothing Drive

### Chesterfield NJ, Feb 2018

Central Jersey Volunteers have done Winter Clothing drive and also made a trip to recycling center.

northjersey@sewausa.org

www.sewausa.org