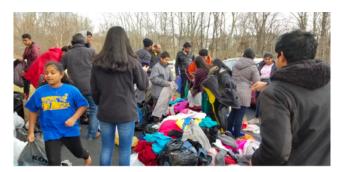

# Serv Local Community: Winter Clothing Drive

### Chesterfield NJ, Feb 2018

Central Jersey Volunteers have done Winter Clothing drive and also made a trip to recycling center.

northjersey@sewausa.org

www.sewausa.org