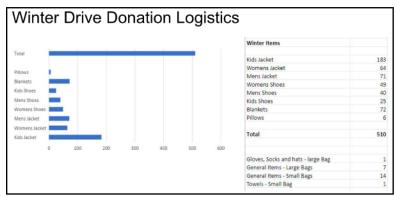

# Serv Local Community: Winter Clothing Drive

### Chesterfield NJ, Feb 2018

Central Jersey Volunteers have done Winter Clothing drive and also made a trip to recycling center.

northjersey@sewausa.org

www.sewausa.org