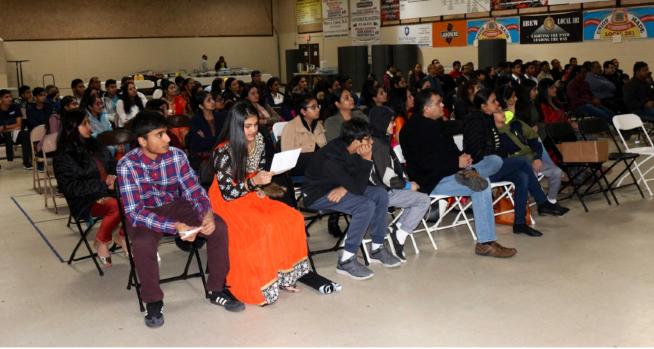

## NJ Sewa Milan

#### Parsippany, Jan 12th 2018

Annual NJ Sewa Milan was held on Jan 12th at PAL center in Parsippany. Around 145-150 people attended the event. Couple of LEADs played the MJ role. There were informative presentations on Sewa International Programs and NJ Sewa Chapter. Sandeep Ji from National Leadership gave a wonderful/ Inspirational speech on on-going Sewa Programs.