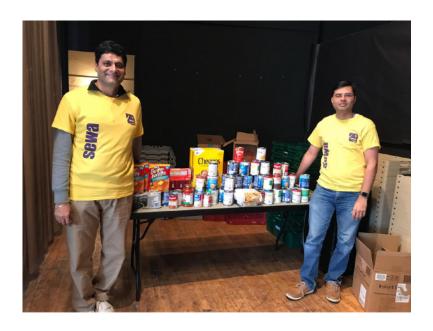

## Soup Kitchen Donation

#### Morristown, Jan 2019

North Jersey Volunteers have collected Monthly donations and dropped off their collection at the adopted Soup Kitchen in Morristown.

Please add your self to North Jersey Volunteers WhatsApp group at following link-> <a href="https://chat.whatsapp.com/oqAhEyU3v99DGfe5IV9pPf">https://chat.whatsapp.com/oqAhEyU3v99DGfe5IV9pPf</a>