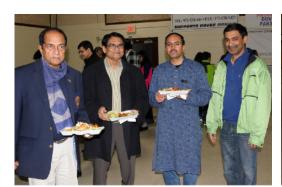

## Sewa Milan Dinner

## Parsippany, Jan 12th.

Sewa Milan Attendees socializing and enjoying the Dinner prepared by Volunteers.