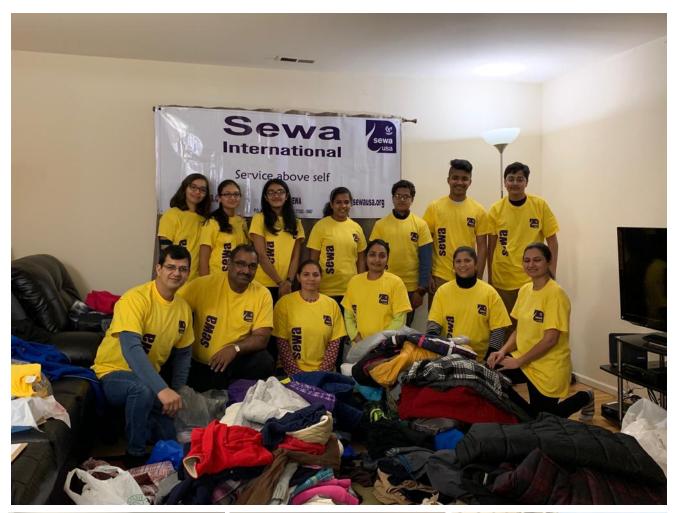

## Winter Clothes Drive

#### Edison, Jan 22nd 2019

Central Jersey chapter denoted 110+ winter clothes to local community. Chapters LEAD kids participated in the effort.

www.sewausa.org