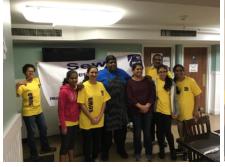

## NJ Sewa Milan

#### Parsippany, Jan 12th 2018

Annual NJ Sewa Milan was held on Jan 12th at PAL center in Parsippany. Around 145-150 people attended the event. Couple of LEADs played the MJ role. There were informative presentations on Sewa International Programs and NJ Sewa Chapter. Sandeep Ji from National Leadership gave a wonderful/ Inspirational speech on on-going Sewa Programs.