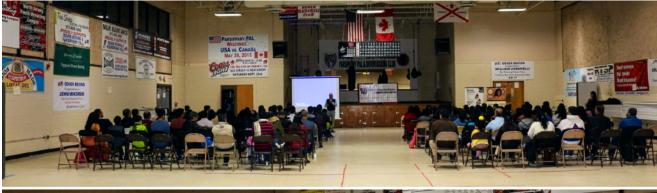

## NJ Sewa Milan

#### Parsippany, Jan 12th 2018

Annual NJ Sewa Milan was held on Jan 12th at PAL center in Parsippany. Around 145-150 people attended the event. Couple of LEADs played the MJ role. There were informative presentations on Sewa International Programs and NJ Sewa Chapter. Sandeep Ji from National Leadership gave a wonderful/ Inspirational speech on on-going Sewa Programs.