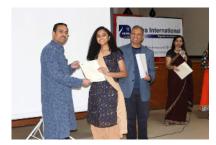

#### Parsippany, Jan 12th 2018

Annual NJ Sewa Milan was held on Jan 12th at PAL center in Parsippany. Around 145-150 people attended the event. Couple of LEADs played the MJ role. There were informative presentations on Sewa International Programs and NJ Sewa Chapter. Sandeep Ji from National Leadership gave a wonderful/ Inspirational speech on on-going Sewa Programs.

North Jersey chapter is sponsoring a Learning Center of 45 students in Soacha, Colombia.

Our Family services team has been handling the ongoing case.

Sandeep Ji and Yoginder Ji handed the LEAD Presidential Certificates to LEADs who finished 100 Hrs in 2018 Year.