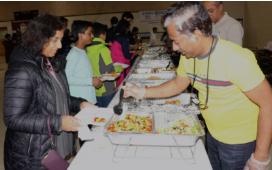

## Sewa Milan Dinner

## Parsippany, Jan 12th.

Sewa Milan Attendees socializing and enjoying the Dinner prepared by Volunteers.