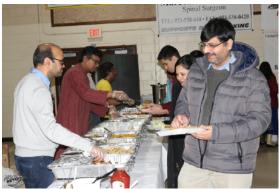

## Sewa Milan Dinner

## Parsippany, Jan 12th.

Sewa Milan Attendees socializing and enjoying the Dinner prepared by Volunteers.