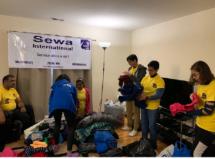

## Winter Clothes Drive

#### Edison, Jan 22nd 2019

Central Jersey chapter denoted 110+ winter clothes to local community. Chapters LEAD kids participated in the effort.

www.sewausa.org