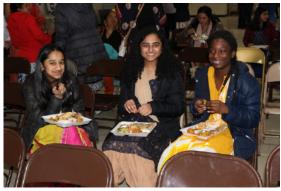

## Sewa Milan Dinner

## Parsippany, Jan 12th.

Sewa Milan Attendees socializing and enjoying the Dinner prepared by Volunteers.